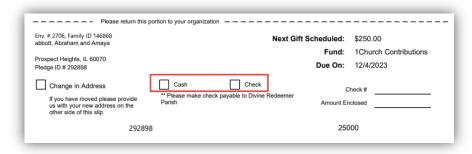

#### Option to Remove Payment Options from Pledge Statements

You now have the option that will allow you to remove Cash and Check payment options from displaying on remittance slips of Pledge Statements, should you wish to limit payment options for Pledges. As shown below, a **Remove Payment Options** checkbox has been added to the **Pledge Statement Report Wizard**.

Pledge remittance slips will appear as shown below.

Pledge Statement Report Wizard Remittance Printing with Scanline 2 Value

You will now have the option to print remittance slips on Pledge Statements with Scanline 2 values for easier processing of the returned Remittance Slips.