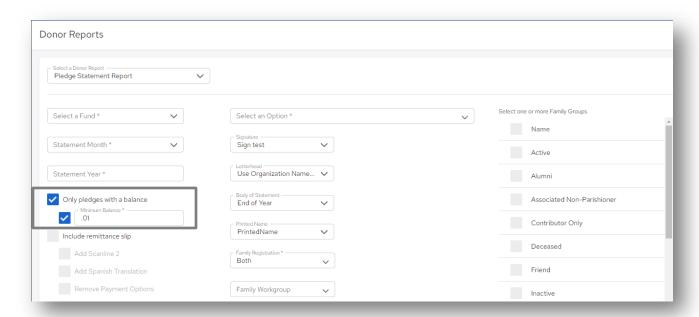

#### Pledge Statement Report Wizard Enhanced Filtering Option

As shown below, we added a new checkbox below the **Only pledges with a balance** with a corresponding **Amount Field**. This will allow you to set a predetermined balance below a specific total to be omitted from Contribution Statement generation. By checking the **Minimum Balance** checkbox, you can enter, edit, or remove the **Amount Field**.

Note: The two new fields will be disabled unless the Only pledges with a balance checkbox is checked.

Note: Values entered in the **Amount Field** will need to be greater than \$.01.