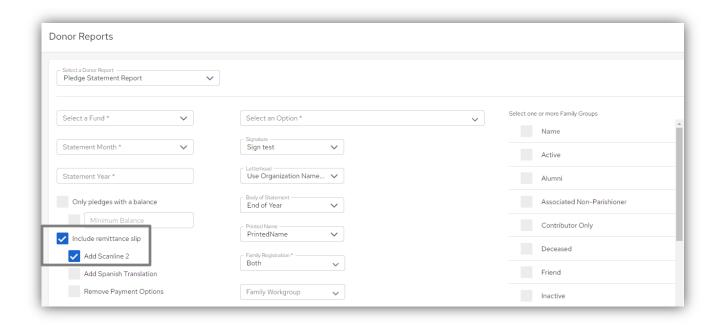

Pledge remittance slips will appear as shown below.

Pledge Statement Report Wizard Remittance Printing with Scanline 2 Value

You will now have the option to print remittance slips on Pledge Statements with Scanline 2 values for easier processing of the returned Remittance Slips.

As shown below, we added a new checkbox below the **Only pledges with a balance** and **Include remittance slip** checkboxes. When enabled, this new **Add Scanline 2** checkbox will allow unique scanlines to be generated and printed on remittance slips. Scanline parameters will print the scanline  $\frac{1}{4}$ " to the bottom of the remittance slip, with no less than a  $\frac{1}{2}$ " margin from the left of the remittance slip to the scanline and from the right of the remittance slip to the scanline.

Note: **Scanline 2** is simply the naming convention currently available in Development Manager and Offering. There is no Scanline/Scanline 1.

Note: This new Field will only be available for selection if the **Include remittance slip checkbox** is selected.