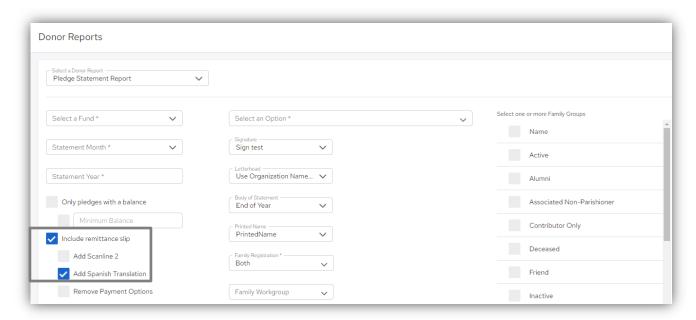

#### Pledge Statement Report Wizard Enhanced Spanish Text Option

You now have the option that will add Spanish translation to a limited number of Fields on the Pledge Statement.

As shown below, we added a new checkbox below the **Only pledges with a balance** and **Include remittance slip** checkboxes. When enabled, this new **Add Spanish Translation** checkbox will facilitate translations in the most essential fields on Remittance Slips.

Note: this new Field will only be available for selection if the **Include remittance slip** checkbox is selected.